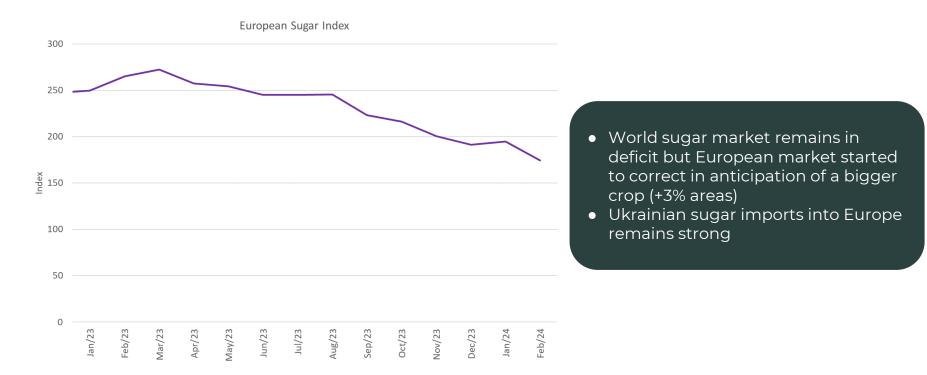

bs to an all-time high of \$8000/ton



# Strong price increase for chocolate is fully driven by extreme price increases in cocoa raw materials



#### 88% of product costs are driven by raw materials and 12% by production & packaging

## Impact of key raw materials on Barry Callebaut end products



### **Unprecedented and relentless Cocoa price rise**

The supply - demand picture is imbalanced for the cocoa crop year 23/24. The production output (supply) is significantly lower versus last year(s) whereas demand for cocoa remains strong for the time being. This results in a cocoa beans expected deficit with huge price increases on both cocoa futures and all cocoa products. Availability of (quality) cocoa beans remains a concern going forward.



## Sugar decrease of -17% for BC products



# Dairy & fats markets fortunately remained fairly stable



**Dairy** (Full cream milk used as reference): Milk production growth is limited while demand also stabilized, keeping the market so far well balanced in Europe.



**Fats** (coconut used as reference +8%): Lack of production linked to El nino has been compensated by weak demand, especially in Feed but also in the oleochemical market

**Production & packaging costs remain stable due to mixed effects** Inflation is still present but is counterbalanced by reduction in energy & packaging costs





#### Packaging: price reduction incorporated



Producer Prices In Industry: Manufacture Of Plastic Packing Goods



#### **CALLEBAUT - Craft at your best!**





- Chef's preferred **Belgian** chocolate brand
- Workability that never f