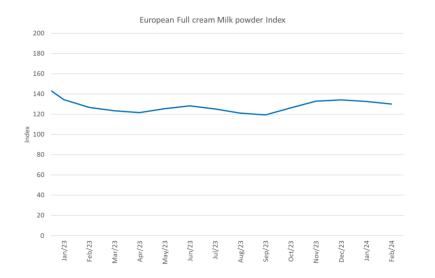

# Dairy & fats markets fortunately remained fairly stable

**Dairy** (Full cream milk used as reference): Milk production growth is limited while demand also stabilized, keeping the market so far well balanced in Europe.