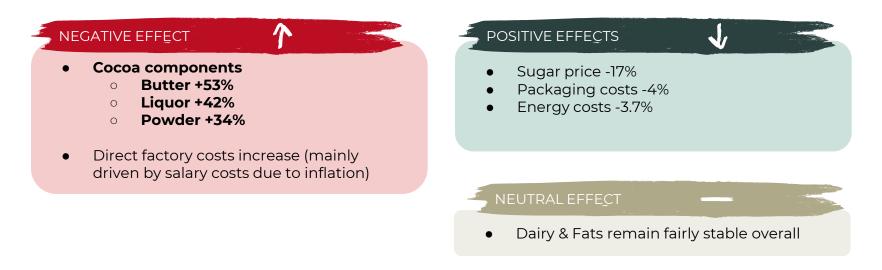

#### 88% of product costs are driven by raw materials and 12% by production & packaging

## Impact of key raw materials on Barry Callebaut end products

### **Unprecedented and relentless Cocoa price rise**

The supply - demand picture is imbalanced for the cocoa crop year 23/24. The production output (supply) is significantly lower versus last year(s) whereas demand for cocoa remains strong for the time being. This results in a cocoa beans expected deficit with huge price increases on both cocoa futures and all cocoa products. Availability of (quality) cocoa beans remains a concern going forward.

## Sugar decrease of -17% for BC products

# Dairy & fats markets fortunately remained fairly stable

**Dairy** (Full cream milk used as reference): Milk production growth is limited while demand also stabilized, keeping the market so far well balanced in Europe.

**Fats** (coconut used as reference +8%): Lack of production linked to El nino has been compensated by weak demand, especially in Feed but also in the oleochemical market

**Production & packaging costs remain stable due to mixed effects** Inflation is still present but is counterbalanced by reduction in energy & packaging costs