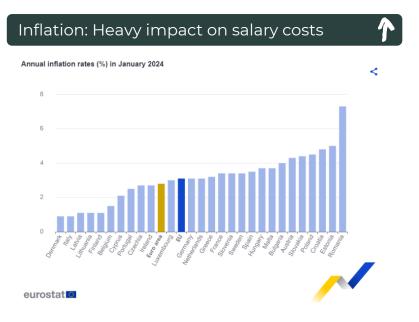

# March 2024: Cocoa beans price climbs to an all-time high of \$8000/ton

# Strong price increase for chocolate is fully driven by extreme price increases in cocoa raw materials

#### 88% of product costs are driven by raw materials and 12% by production & packaging