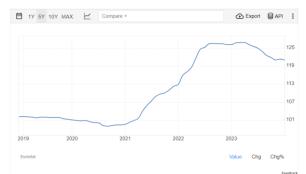

#### Packaging: price reduction incorporated

Producer Prices In Industry: Manufacture Of Plastic Packing Goods