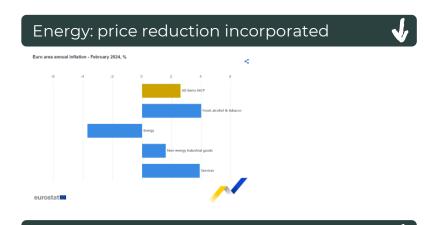

**Fats** (coconut used as reference +8%): Lack of production linked to El nino has been compensated by weak demand, especially in Feed but also in the oleochemical market

**Production & packaging costs remain stable due to mixed effects** Inflation is still present but is counterbalanced by reduction in energy & packaging costs