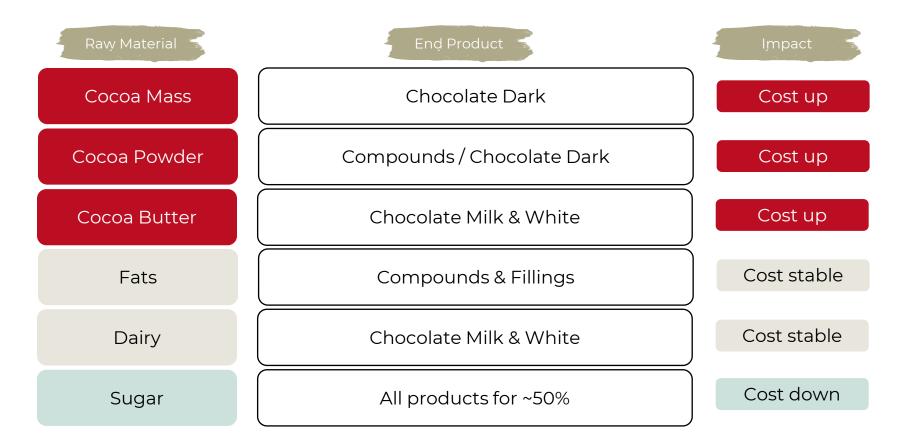

# Strong price increase for chocolate is fully driven by extreme price increases in cocoa raw materials

## Impact of key raw materials on Barry Callebaut end products