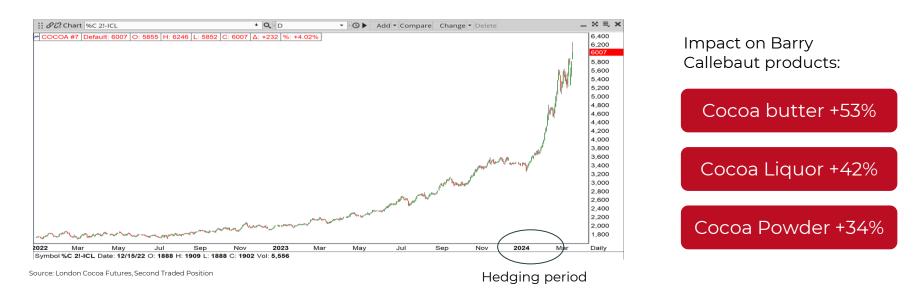

# March 2024: Cocoa beans price climbs to an all-time high of \$8000/ton

## Impact of key raw materials on Barry Callebaut end products

### **Unprecedented and relentless Cocoa price rise**

The supply - demand picture is imbalanced for the cocoa crop year 23/24. The production output (supply) is significantly lower versus last year(s) whereas demand for cocoa remains strong for the time being. This results in a cocoa beans expected deficit with huge price increases on both cocoa futures and all cocoa products. Availability of (quality) cocoa beans remains a concern going forward.