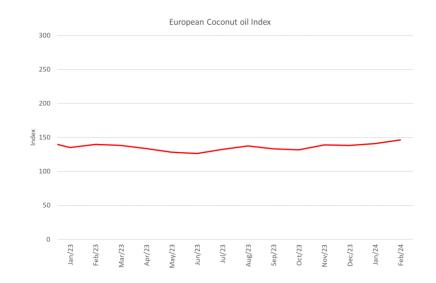

**Fats** (coconut used as reference +8%): Lack of production linked to El nino has been compensated by weak demand, especially in Feed but also in the oleochemical market

**Production & packaging costs remain stable due to mixed effects** Inflation is still present but is counterbalanced by reduction in energy & packaging costs